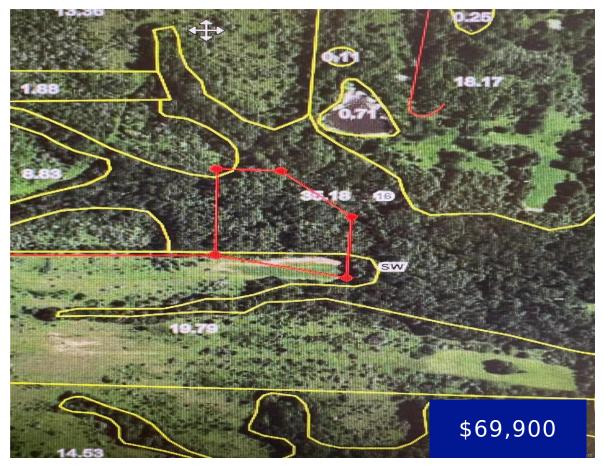

### 17, HALYON, ROAD, PERRY, RALLS, 63462

https://fretwellland.com

17, Halyon, Road, Perry, Ralls, 63462

Location, Location, Location, Lick Creek Arm of Mark Twain Lake, Ralls County, Missouri. UNRESTRICTED 3.19 secluded acreage for your RV, cabin, shouse or house, that dreamy lake place at the Lake. This location couldn't be any better! Within minutes of the Duane S. Whelan Recreation Area, Robert E. Allen Recreation Area, Ray Behrens Recreation Area, ...