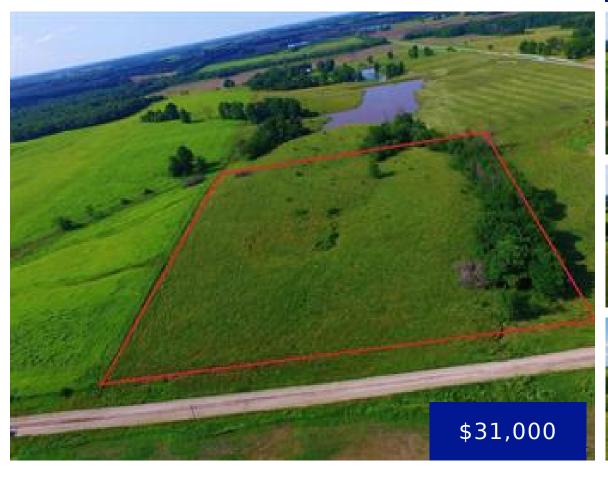

### 170TH AVENUE, LA BELLE, MO, US, 63447

https://fretwellland.com

170th Avenue, La Belle, MO, US, 63447

Building sites like this are hard to find! This level 10-acre tracts sits just south of LaBelle off Hwy D, with some of the best views around, and a quiet location with timber lining the east side of property. Pasture & fields surround this tract, with lake views to the north. Currently fenced on the ...