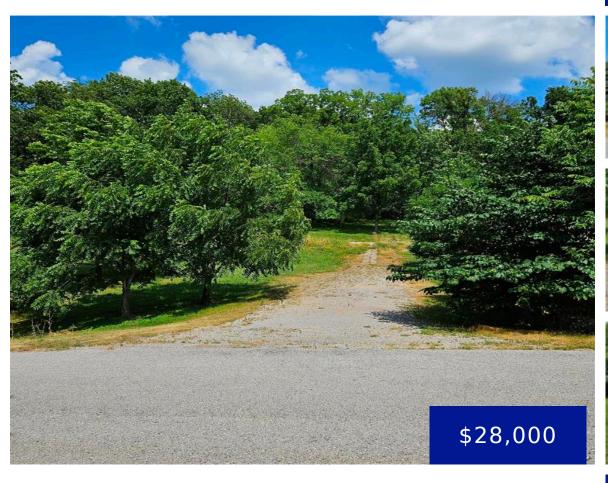

### 1716 D ST., HANNIBAL, MO, US, 63401

https://fretwellland.com

1716 D St., Hannibal, MO, US, 63401

Looking for a spot for a manufactured or modular home? Here it is! And this rare to find parcel has almost an acre. Located in a neighborhood at the edge of Hannibal. Plenty of trees on this site. City utilities are there because it previously had a mobile home on it. City code allows manufactured ... Read more