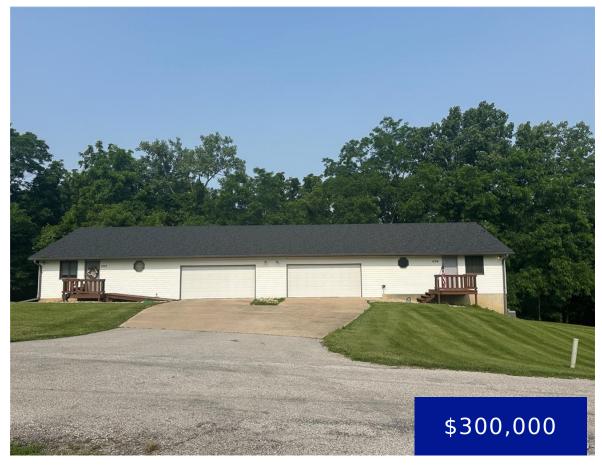

### 1747-1749 BAY AVENUE, HANNIBAL, MO, 63401

https://fretwellland.com

1747-1749 Bay Avenue, Hannibal, MO, 63401

Investor alert! This duplex offers a fantastic opportunity with 1,900 sq ft of finished living space, featuring 3 bedrooms, 2.5 bathrooms, and a 2-car garage. Located on a quiet deadend street, the property includes a walkout basement with laundry and generous storage throughout. Recent updates include a brand-new roof and gutters in 2024, as well ... Read more

## **Building Details**

Cooling features: Central Air Architectural Style: Ranch

ParkingTotal: 2 New Construction?: No

Heating: Forced Air, Natural Gas Basement: 8 ft + Pour, Bathroom, Egress Window, Exterior

Entry, Partially finished, Storage Space, Walk-Out Access

**Exterior material:** Vinyl Siding **Roof:** Architectural Shingle

Parking: Concrete