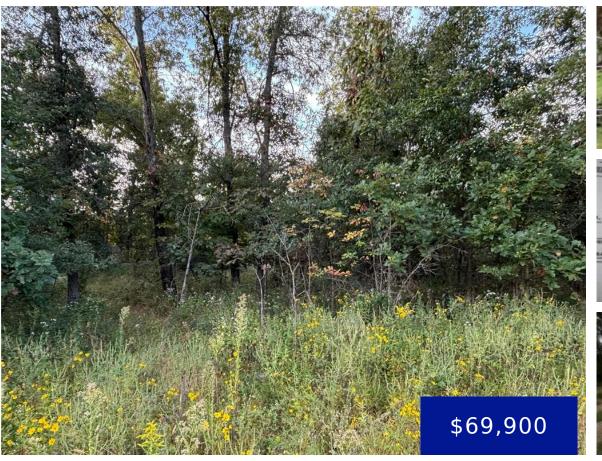

#### 18, HALYON, ROAD, PERRY, RALLS, 63462

https://fretwellland.com

Location, Location, Location, Lick Creek Arm, Mark Twain Lake, Ralls County, Missouri. UNRESTRICTED Lot 18, 3.10 secluded acreage for your RV, cabin, shouse or house, that dreamy lake place at the Lake. This location couldn't be any better! Within minutes of the Duane S. Whelan Recreation Area, Robert E. Allen Recreation Area, Ray Behrens Recreation ... Read more 18, Halyon, Road, Perry, Ralls, 63462