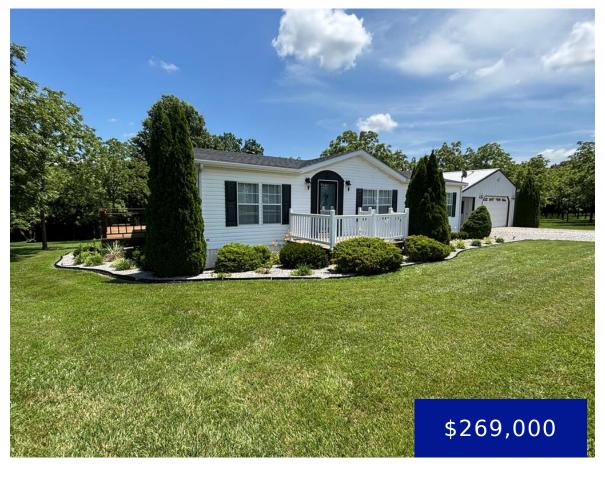

### **18096 MONROE ROAD 453, PARIS, MO, 65275**

https://fretwellland.com

18096 Monroe Road 453, Paris, MO, 65275

Mark Twain Lake Retreat – Paris, Missouri This 2.6-acre gem backs to 411 acres of Corps ground and offers the perfect mix of comfort, space, and convenience. The 1,493 sq. ft. ranch-style home, built in 2001, boasts 3 bedrooms, 2 bathrooms, and a wrap-around back deck—perfect for entertaining. Pride of ownership shines throughout—inside and out. ...