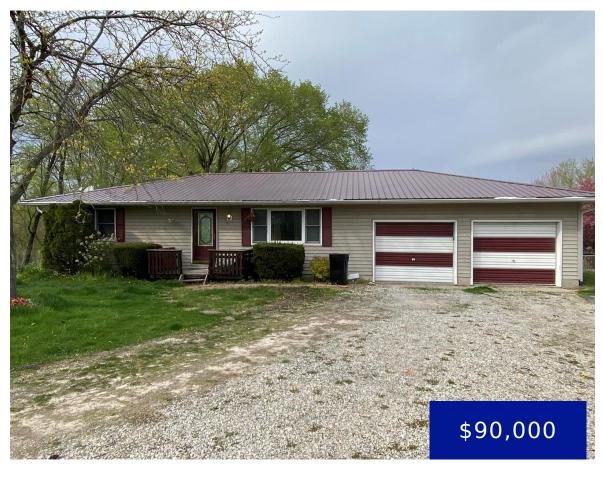

### 18227 DRUSE STREET, REVERE, MO, US, 63465

https://fretwellland.com

18227 Druse Street, Revere, MO, US, 63465

Looking for something affordable with a big yard? Enjoy this spacious yard with unlimited gardening potential. Located on the north edge of Revere, this 2-bed, 2-bath ranch-style home offers a sunny interior with an open kitchen and large rooms. Have your morning coffee on the secluded back deck or in the screened back porch! There ...

Read more

- 2 beds
- 2 baths
- Residential
- Single Family Residence
- Closed
- 1230 sq ft

## **Building Details**

Cooling features: Central Air, Electric Architectural Style: Traditional, Ranch

ParkingTotal: 4 New Construction?: No

Heating: Propane, Forced Air Basement: Concrete, Full

**Exterior material:** Vinyl Siding **Parking:** Additional Parking, Attached, Detached,