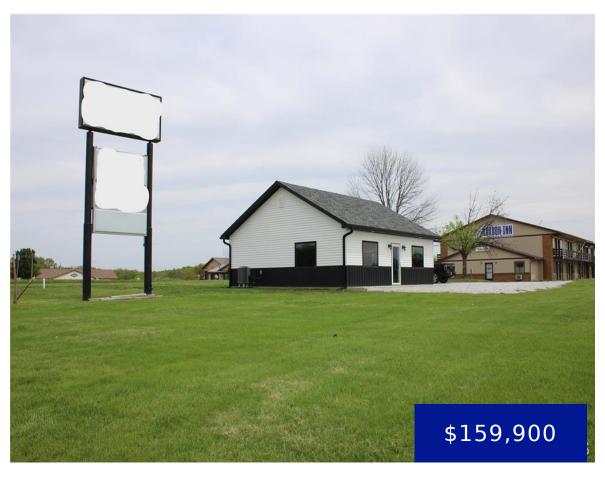

## 18555 LAKEVIEW DR., MONROE CITY, MO, 63456

https://fretwellland.com

18555 Lakeview Dr., Monroe City, MO, 63456

2023 built commercial building, located on a busy corner on Hwy J at the Mark Twain Lake. The property is in a high traffic area located directly across from the entrance from the Jellystone water park and several condos in the area. The building is currently in use as a Real Estate office and the ...

Read more

- 0 beds
- 0 baths
- Commercial Sale
- Unimproved Land
- Active
- 960 sq ft