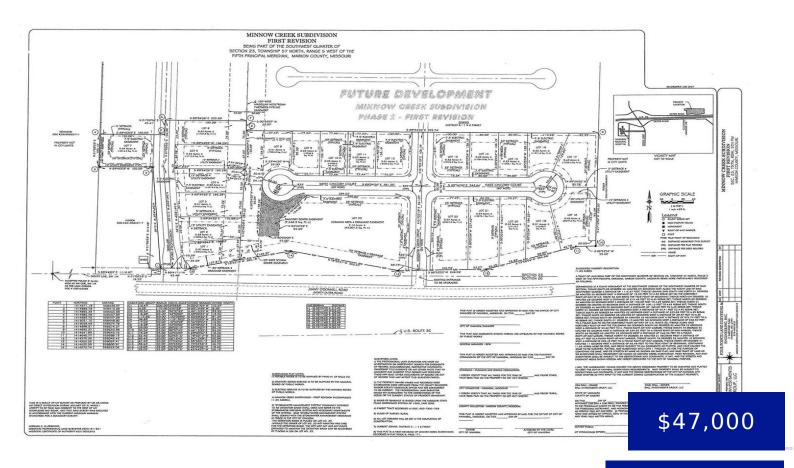

### 19 EAST CHICORY COURT, HANNIBAL, MO, US, 63401

https://fretwellland.com

Minnow Creek proudly serves as one of Hannibal Missouri's newest and most promising subdivisions. Currently, This ideal location is in close proximity to Hannibal Regional Hospital, other medical facilities, industrial parks, businesses, schools, restaurants and shopping centers. The new subdivision is within the city limits of Hannibal which offers excellent fire and police protection. Sidewalks ...