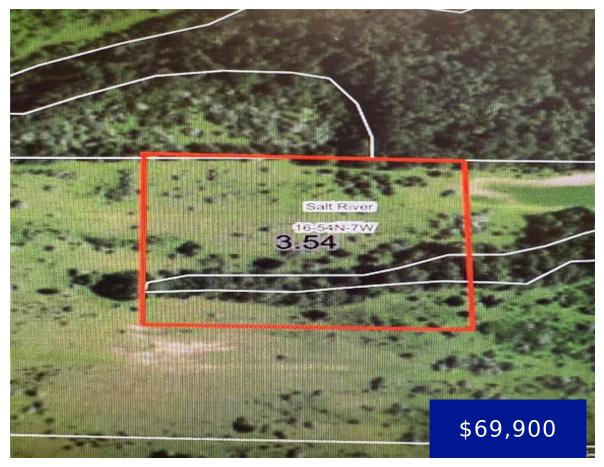

### 19 HAYLON ROAD, PERRY, MO, 63462

https://fretwellland.com

Location, Location, Location, Lick Creek Arm, Mark Twain Lake, Ralls County, Missouri. UNRESTRICTED Lot 19, 3.54 secluded acreage for your RV, cabin, shouse or house, that dreamy lake place at MTL. This location couldn't be any better! Within minutes of the Duane S. Whelan Recreation Area, Robert E. Allen Recreation Area, Ray Behrens Recreation Area, ...