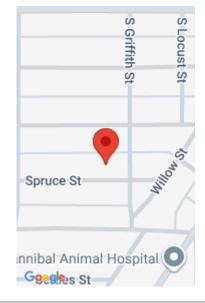

### 1906 SPRUCE STREET, HANNIBAL, MO, 63401

https://fretwellland.com

0.1 acre +/- lot located on Spruce Street. Perfect place for your new home! Lot subject to City of Hannibal Building Codes and Ordinances, which can be found on hannibal-mo.gov. Multiple lot discount if purchased with 1908-1910 Spruce Street, 319 S. Griffith, and/or 2209 Gordon.