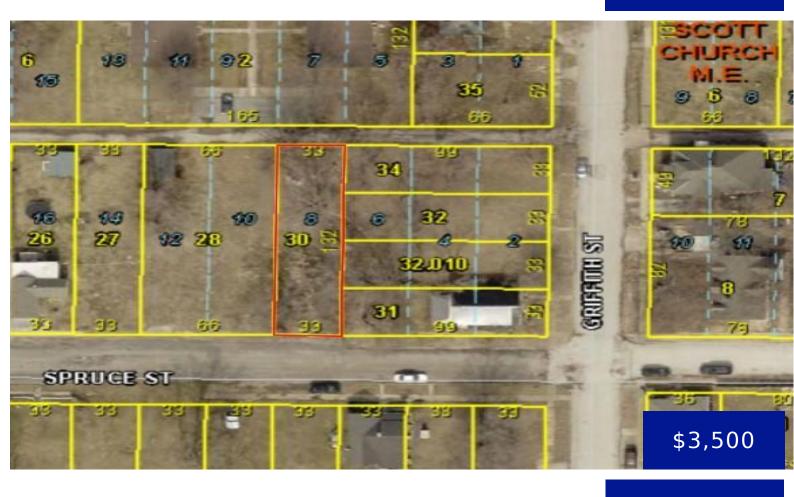

### 1906 SPRUCE STREET, HANNIBAL, MO, 63401

https://fretwellland.com

0.1 acre +/- lot located on Spruce Street. Perfect place for your new home! Lot subject to City of Hannibal Building Codes and Ordinances, which can be found on hannibal-mo.gov. Multiple lot discount if purchased with 1908-1910 Spruce Street, 319 S. Griffith, and/or 2209 Gordon.