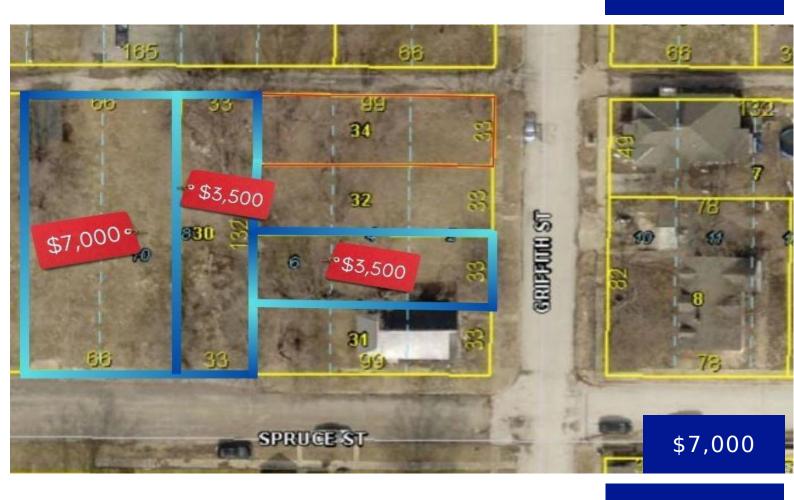

## 1908 SPRUCE STREET, HANNIBAL, MO, 63401

https://fretwellland.com

0.2 acre +/- lot located on Spruce Street. Perfect place for your new home! Lot subject to City of Hannibal Building Codes and Ordinances, which can be found on hannibal-mo.gov. Multiple lot discount if purchased with 1906 Spruce Street, 319 S. Griffith, and/or 2209 Gordon.