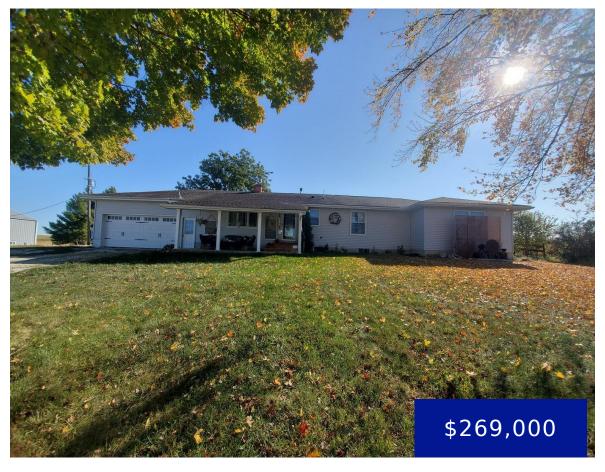

### 19086 240TH AVENUE, LEWISTOWN, MO, US, 63452

https://fretwellland.com

19086 240th Avenue, Lewistown, MO, US, 63452

Just what you are looking for – this very well-kept 3-bed, 1.5-bath ranch home is completely move-in-ready, and includes 5 acres and a very nice  $40\times30$  finished metal utility shed &  $44\times32$  metal shed. The home has been updated and the main level includes an oversized sunny kitchen, huge pantry, center island, and all appliances ...

Read more

- 3 beds
- 1 bath
- Residential
- Single Family Residence
- Closed
- 1776 sq ft