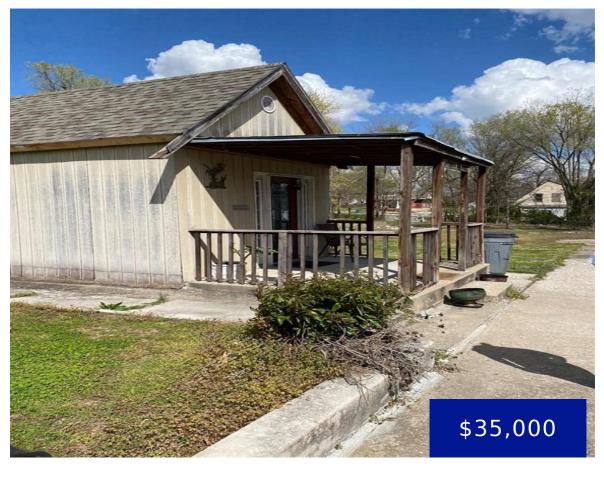

## 1914 SPRUCE STREET, HANNIBAL, MO, 63401

https://fretwellland.com

1914 Spruce Street, Hannibal, MO, 63401

Come see this cute little house with an extra lot. Yard is fenced in for children or pets. There is a small shed in the back of the property for storage. Roof was repaired over one year ago with new decking and shingles. It would also make a cute home for a small family or ...

Read more

- 1 bed
- 1 bath
- Residential
- Single Family Residence
- Active
- 700 sq ft