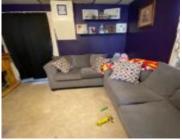

#### **Rooms**

| Room type   | Dimensions | Level | Length | Width |
|-------------|------------|-------|--------|-------|
| Living Room | 12 x 12    | Main  | 12     | 12    |
| Dining Room | 12 x 12    | Main  | 12     | 12    |
| Bedroom     | 10 x 12    | Main  | 10     | 12    |
| Bathroom    | 8 x 10     | Main  | 8      | 10    |
| Kitchen     | 8 x 10     | Main  | 8      | 10    |