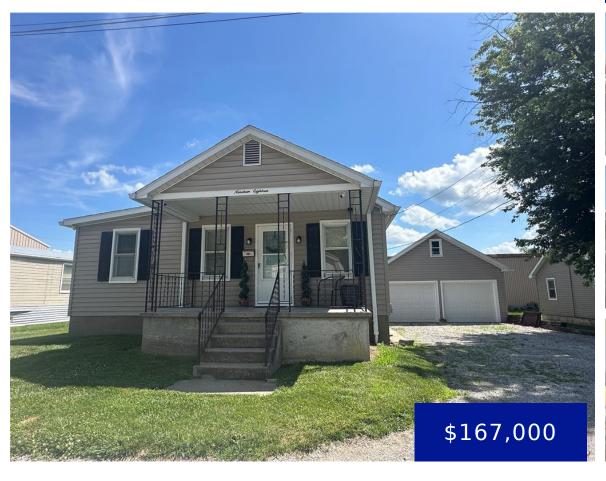

### 1918 STEPHENS STREET, HANNIBAL, MO, 63401

https://fretwellland.com

1918 Stephens Street, Hannibal, MO, 63401

Welcome to this adorable, well-maintained bungalow offering the perfect blend of comfort and functionality. This cozy home features 2 bedrooms and 1 bathroom, ideal for first-time buyers, downsizers, or anyone seeking a simpler lifestyle. Enjoy a bright galley-style kitchen with ample cabinetry, a convenient pantry, and main-level laundry for easy everyday living. Step out onto ...

Read more

- 2 beds
- 1 bath
- Residential
- Single Family Residence
- Active
- 829 sq ft