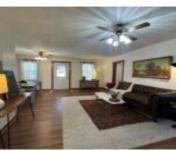

#### **Rooms**

| Room type   | Level |
|-------------|-------|
| Family Room | Main  |
| Kitchen     | Main  |
| Bathroom    | Main  |
| Bedroom     | Main  |
| Bedroom 2   | Main  |
| Laundry     | Main  |

Heater, Refrigerator, Washer/Dryer

Features: Dining/Living Room Combo, Pantry