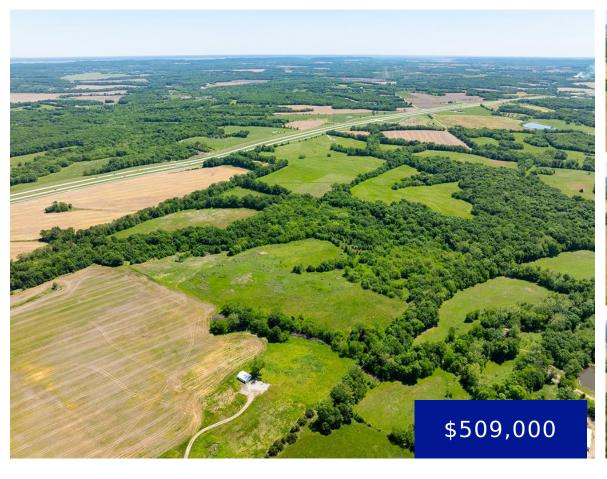

### **19358 HIGHWAY FF, NEW LONDON, MO, 63459**

https://fretwellland.com

19358 Highway FF, New London, MO, 63459

Looking for the perfect recreational property or hunting retreat? This 65.6-acre property in Ralls County, Missouri, offers the ultimate in recreational possibilities, combining a blend of lush woodlands, open pasture, and abundant wildlife. Whether you're an avid hunter, nature lover, or someone seeking a peaceful escape, this property has it all. Prime hunting land with ... Read more