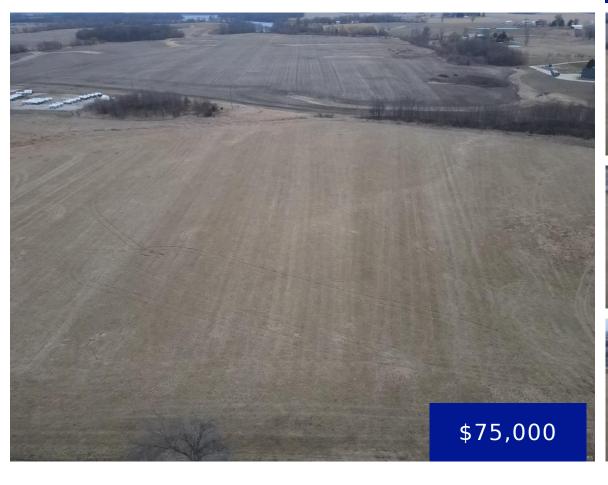

### 197TH STREET, LA BELLE, MO, US, 63447

https://fretwellland.com

197th Street, La Belle, MO, US, 63447

Small tracts like this have been increasingly hard to find, especially with a location like this. This 7.5 acre tract (subject to final survey) sits just off Hwy 6 on the east edge of LaBelle, MO. Providing level terrain and easy road access, this is a prime location for your next commercial venture or ideal ...