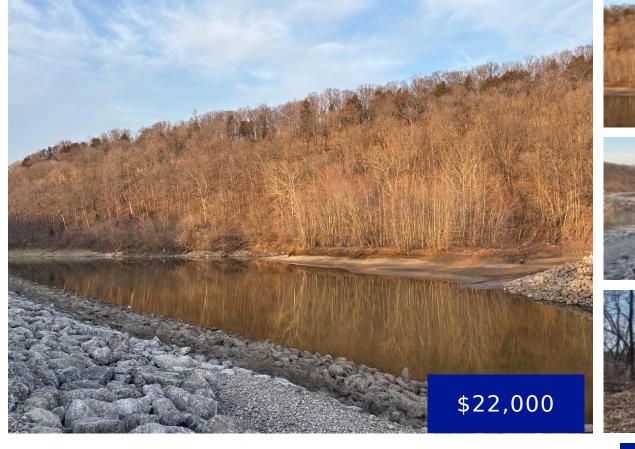

# 2, BLUFFVIEW DRIVE (2 ACRE TRACT), CENTER, RALLS, 63436

https://fretwellland.com

Your opportunity is knocking. If you are looking for an unrestricted secluded 2-acre tract without utilities near Mark Twain Lake this "is it". This all-timber tract is located just off Hwy A near the Bluff View Recreation Area and provides Salt River access. Did I mention it also adjoins Corp of Engineer land. This property ... <u>Read more</u>