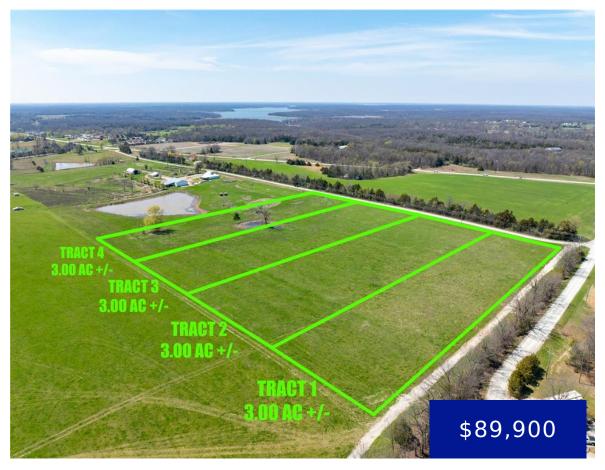

### 2 HARBORTOWN RD., MONROE CITY, MO, 63456

https://fretwellland.com

2 Harbortown Rd., Monroe City, MO, 63456

Location, Location!! This 3 acre tract is the perfect location for you Mark
Twain Lake getaway! Located just off Highway J, this tract is close to all lake amenities.
Be to Jellystone Park, Spaulding Beach & Boat Ramp, Blackjack Marina, Cannon Dam
and restaurants within minutes! This 3 acre tract is being sold unrestricted, ...
Read more