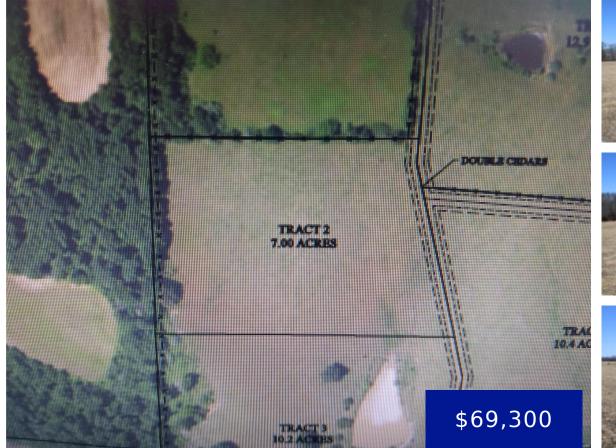

#### 2 HIGHWAY 24, MADISON, MO, 65263

https://fretwellland.com

2 Highway 24, Madison, MO, 65263

7 surveyed acres located just west of Madison, MO and east of Moberly, MO. This 7 acre piece is mostly all open pasture and a great spot for a new homesite! The property will sell with no restrictions, and the road and water will be installed once the weather allows. Land is mostly level to ... Read more