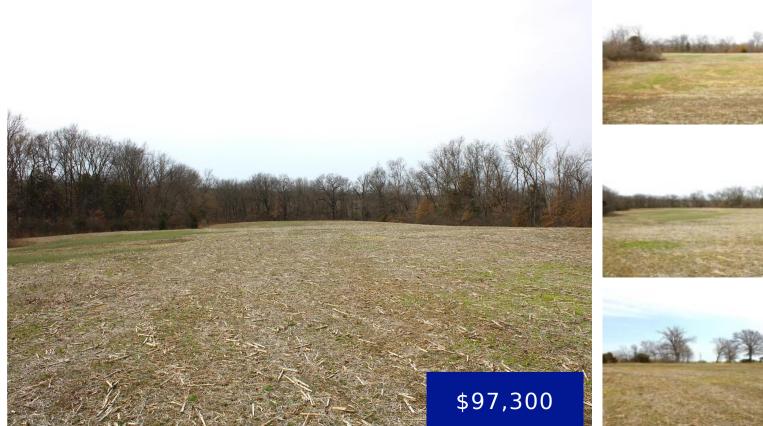

#### 2, MONROE ROAD 875, PARIS, MONROE, 65275

https://fretwellland.com

2, Monroe Road 875, Paris, Monroe, 65275

7 m/l acre tract located on Monroe Road 875 just outside of Paris, MO. The property consists of some open ground with some woods. This property has a really nice new home build site that would offer privacy with the woods surrounding you on three side. The property is also in a great location located ... Read more