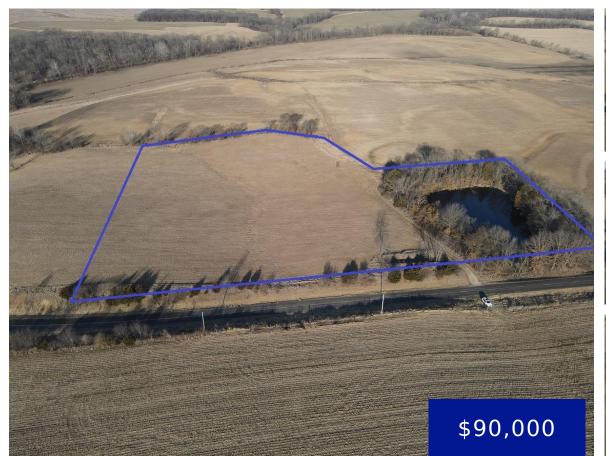

#### 2 STATE HWY H, LEWISTOWN, MO, 63452

https://fretwellland.com

You won't find another setting like this one! Enjoy sweeping views of the countryside in all directions from the center of this 12-acre tract. Located just north of Lewistown along blacktop Hwy H, this tract offers several nice home site locations, a small pond, and electric & water at the road. Or, if you are ...