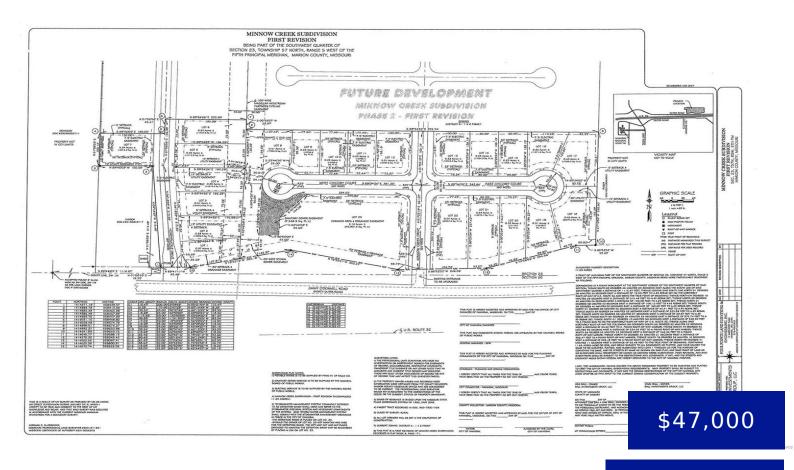

## 20 EAST CHICORY COURT, HANNIBAL, MO, US, 63401

https://fretwellland.com

Minnow Creek proudly serves as one of Hannibal Missouri's newest and most promising subdivisions. Currently, This ideal location is in close proximity to Hannibal Regional Hospital, other medical facilities, industrial parks, businesses, schools, restaurants and shopping centers. The new subdivision is within the city limits of Hannibal which offers excellent fire and police protection. Sidewalks ...