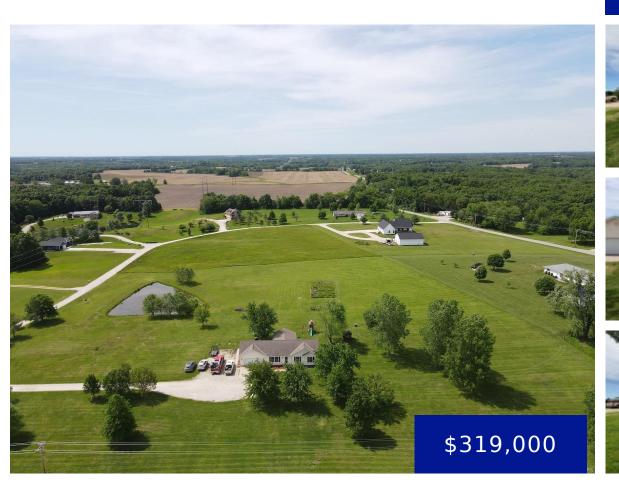

### 200 WEBSTER LANE, MAYWOOD, MO, US, 63454

https://fretwellland.com

200 Webster Lane, Maywood, MO, US, 63454

Insi's ini ini

This is what you've been waiting for! This very clean, family-friendly home sits on 6.2 acres just off Hwy 6 with a pond, private back patio, huge yard, and only minutes to Quincy, IL. Featuring an open floor plan, clean interior, new carpet (within last 2-3 years), master suite, sunny kitchen, handy laundry room/pantry, big ... <u>Read more</u>