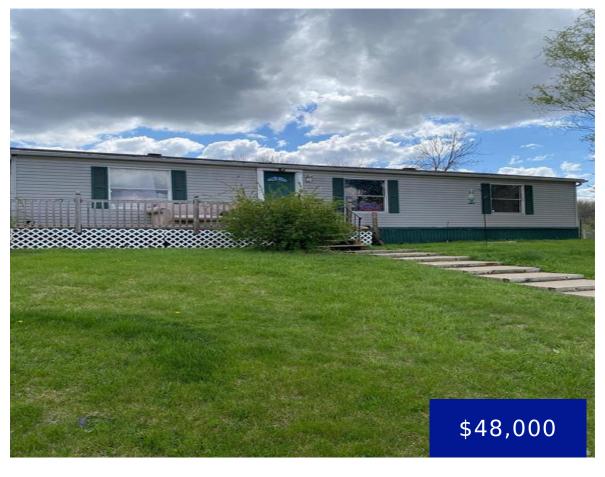

### 2003 SPRUCE STREET, HANNIBAL, MO, 63401

https://fretwellland.com

2003 Spruce Street, Hannibal, MO, 63401

This property could be a good investment property or a good home for a young family. There are 4 lots total with this property that are all fenced. This home would make a good entry home for a young family or a first time home buyer. Property is currently occupied. Please give at least 24 ...

Read more

- 3 beds
- 2 baths
- Residential
- Single Family Residence
- Active
- 1152 sq ft