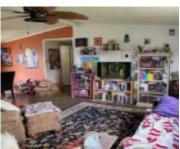

#### **Rooms**

| Room type        | Dimensions | Level | Length | Width |
|------------------|------------|-------|--------|-------|
| Living Room      | 15 x 15    | Main  | 15     | 15    |
| Dining Room      | 8 x 8      | Main  | 8      | 8     |
| Bedroom          | 10 x 8     | Main  | 10     | 8     |
| Bedroom          | 10 x 10    | Main  | 10     | 10    |
| Primary Bedroom  | 10 x 12    | Main  | 10     | 12    |
| Bathroom         | 4 x 6      | Main  | 4      | 6     |
| Primary Bathroom | 4 x 6      | Main  | 4      | 6     |
| Kitchen          | 10 x 10    | Main  | 10     | 10    |