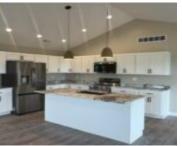

#### 201 LARKSPUR COURT, HANNIBAL, MO, 63401

https://fretwellland.com

201 Larkspur Court, Hannibal, MO, 63401

Welcome to this new construction on a desirable corner lot in one of Hannibal's newest subdivisions. This charming house boasts 3 bedrooms ideal for families or guests. Open concept living area features natural light. The modern kitchen showcases stainless steel appliances and an island with granite countertop. 2 bathrooms ensure privacy and comfort with contemporary ...

#### **Rooms**

| Room type   | Dimensions | Level | Length | Width |
|-------------|------------|-------|--------|-------|
|             | 16x15      | Main  | 16     | 15    |
|             | 12x12      | Main  | 12     | 12    |
|             | 12x12      | Main  | 12     | 12    |
| Kitchen     | 14x13      | Main  | 14     | 13    |
| Dining Room | 13x12      | Main  | 13     | 12    |
| Great Room  | 20x18      | Main  | 20     | 18    |
| Laundry     |            | Main  |        |       |