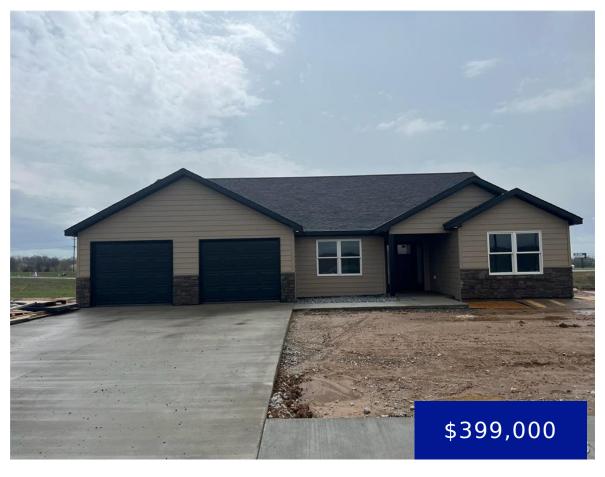

#### 201 LARKSPUR COURT, HANNIBAL, MO, 63401

https://fretwellland.com

201 Larkspur Court, Hannibal, MO, 63401

Welcome to this new construction on a desirable corner lot in one of Hannibal's newest subdivisions. This charming house boasts 3 bedrooms ideal for families or guests. Open concept living area features natural light. The modern kitchen showcases stainless steel appliances and an island with granite countertop. 2 bathrooms ensure privacy and comfort with contemporary ...

Read more

- 3 beds
- 2 baths
- Residential
- Single Family Residence
- Active
- 1800 sq ft