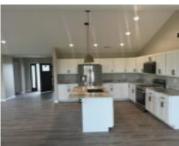

#### 201 LARKSPUR COURT, HANNIBAL, MO, 63401

https://fretwellland.com

201 Larkspur Court, Hannibal, MO, 63401

Welcome to this new construction on a desirable corner lot in one of Hannibal's newest subdivisions. This charming house boasts 3 bedrooms ideal for families or guests. Open concept living area features natural light. The modern kitchen showcases stainless steel appliances and an island with granite countertop. 2 bathrooms ensure privacy and comfort with contemporary ...

#### **Rooms**

| Room type   | Dimensions | Level | Length | Width |
|-------------|------------|-------|--------|-------|
|             | 16x15      | Main  | 16     | 15    |
|             | 12x12      | Main  | 12     | 12    |
|             | 12x12      | Main  | 12     | 12    |
| Kitchen     | 14x13      | Main  | 14     | 13    |
| Dining Room | 13x12      | Main  | 13     | 12    |
| Great Room  | 20x18      | Main  | 20     | 18    |
| Laundry     |            | Main  |        |       |