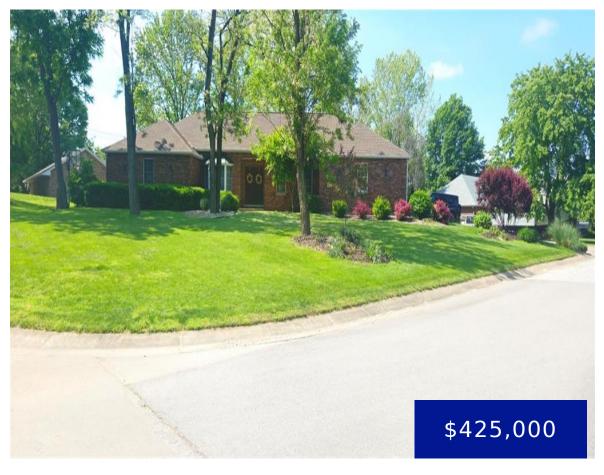

### 201 ROLLING MEADOWS, HANNIBAL, MO, 63401

https://fretwellland.com

201 Rolling Meadows, Hannibal, MO, 63401

Purchased in 2020, this home has had some great updates on flooring and paint colors. Spacious laundry and pantry off kitchen efficiently organized. Formal living room makes a great music room or private nook for office if preferred. Master bedroom off front hall includes a custom ceramic tiled shower, tiled floor, and newer vanity. Main ... Read more

- 3 beds
- 2 baths
- Residential
- Single Family Residence
- Active
- 3856 sq ft