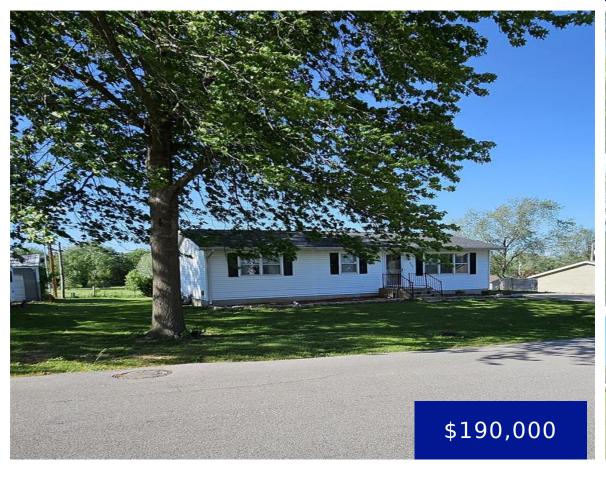

### 205 MCQUA ESTATES LOOP, NEW LONDON, MO, 63459

https://fretwellland.com

205 McQua Estates Loop, New London, MO, 63459

Comfortable ranch style home with tree-shaded yard. Plenty of workspace in this updated kitchen & the stainless-steel appliances stay. 2 bedrooms on main floor & 2 more in lower level (non-conforming). Living room on main floor plus family room in lower level, so the kids can enjoy their own area, if desired. Full bath on ...

Read more

- 4 beds
- 2 baths
- Residential
- Single Family Residence
- Active
- 2006 sq ft