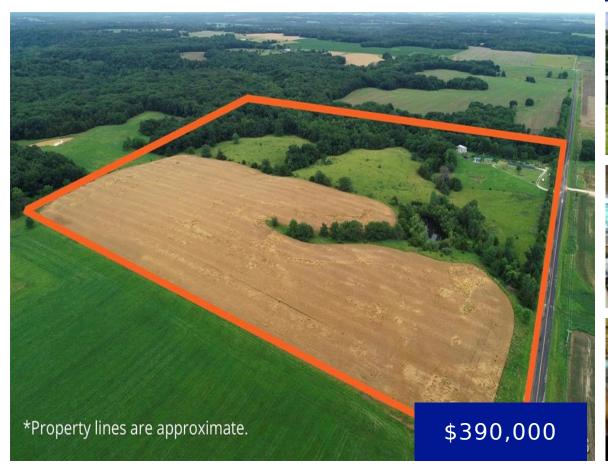

### **2050 DIRT LANE, MONROE, MO, 63456**

https://fretwellland.com

Looking for a secluded +/- 50 acres in Marion County? This unique property features three dwellings: a 3-bed, 1-office, 2-bath berm home with new roof and attached 2-car garage, ready for your remodel; a newer 1-bed, 1-bath cabin with a covered porch overlooking wildlife; and a 2-bed, 1-bath apartment in the barn with extra storage ... Read more