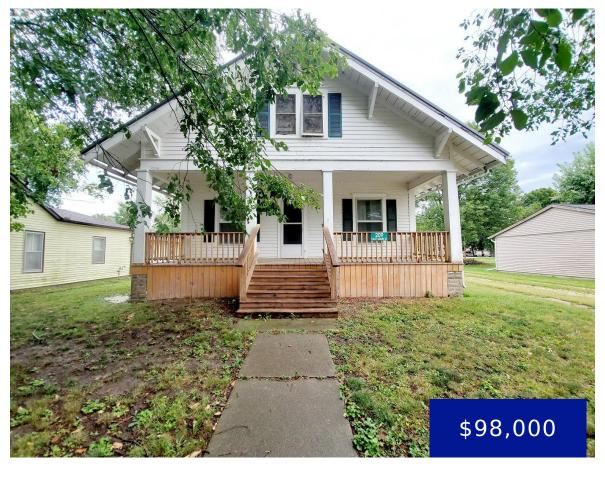

### 209 MAIN STREET, LEWISTOWN, MO, US, 63452

https://fretwellland.com

209 Main Street, Lewistown, MO, US, 63452

This bungalow features the original woodwork, an open floor plan, attached 2-car garage, full basement, attic storage & an affordable price. With a sunny kitchen (appliances convey!) that walks through to the spacious dining room, which has original built-in cabinets & shelving between there and the living room, you'll enjoy the floor plan. The living ...

Read more

- 2 beds
- 1 bath
- Residential
- Single Family Residence
- Closed
- 1008 sq ft