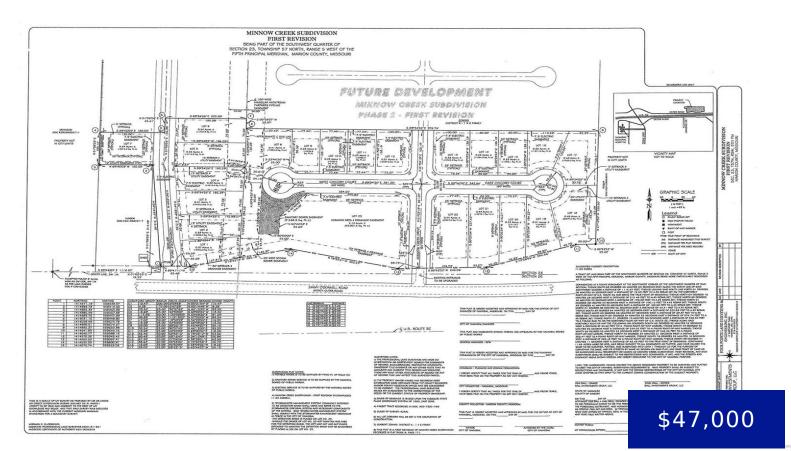

### 21 EAST CHICORY COURT, HANNIBAL, MO, US, 63401

https://fretwellland.com

21 East Chicory Court, Hannibal, MO, US, 63401

Minnow Creek proudly serves as one of Hannibal Missouri's newest and most promising subdivisions. Currently, This ideal location is in close proximity to Hannibal Regional Hospital, other medical facilities, industrial parks, businesses, schools, restaurants and shopping centers. The new subdivision is within the city limits of Hannibal which offers excellent fire and police protection. Sidewalks ... Read more