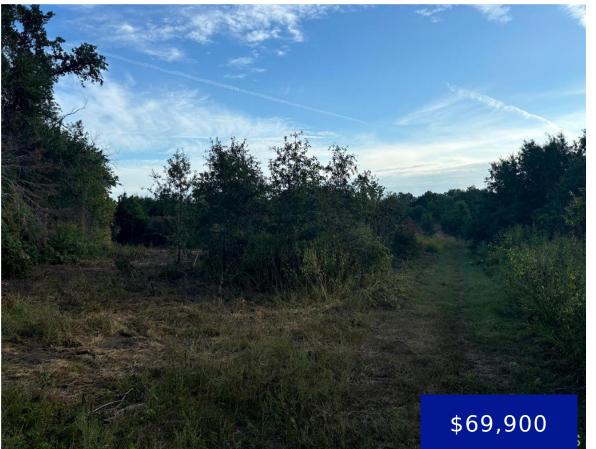

#### 21, HALYON, ROAD, PERRY, RALLS, 63462

https://fretwellland.com

21, Halyon, Road, Perry, Ralls, 63462

Location, Location, Location, Lick Creek Arm, Mark Twain Lake, Ralls County, Missouri. UNRESTRICTED Lot 21, 3.44 secluded acreage for your RV, cabin, shouse or house, that dreamy lake place at MTL. This location couldn't be any better! Within minutes of the Duane S. Whelan Recreation Area, Robert E. Allen Recreation Area, Ray Behrens Recreation Area, ... Read more