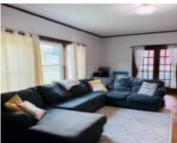

### Rooms

| Room type       | Dimensions | Level  | Length | Width |
|-----------------|------------|--------|--------|-------|
| Kitchen         | 15x8       | Main   | 15     | 8     |
| Dining Room     | 13x14      | Main   | 13     | 14    |
| Living Room     | 22x15      | Main   | 22     | 15    |
| Primary Bedroom | 14x15      | Second | 14     | 15    |
| Bedroom 2       | 15x11      | Second | 15     | 11    |
| Bedroom 3       | 12x15      | Second | 12     | 15    |
| Office          | 9x9        | Second | 9      | 9     |