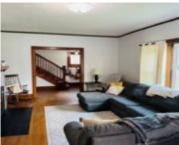

### Rooms

| Room type       | Dimensions | Level  | Length | Width |
|-----------------|------------|--------|--------|-------|
| Kitchen         | 15x8       | Main   | 15     | 8     |
| Dining Room     | 13x14      | Main   | 13     | 14    |
| Living Room     | 22x15      | Main   | 22     | 15    |
| Primary Bedroom | 14x15      | Second | 14     | 15    |
| Bedroom 2       | 15x11      | Second | 15     | 11    |
| Bedroom 3       | 12x15      | Second | 12     | 15    |
| Office          | 9x9        | Second | 9      | 9     |