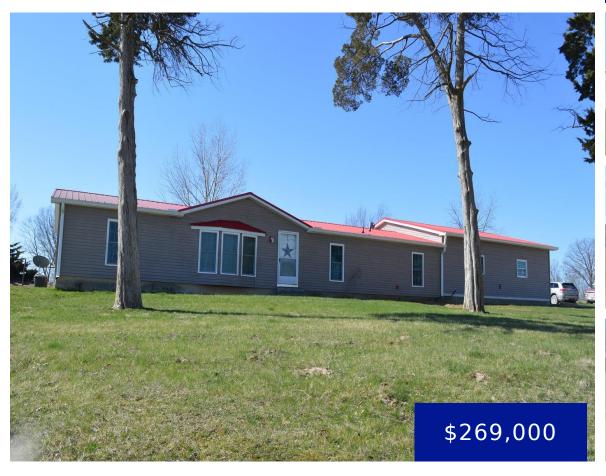

### 21229 260TH STREET, EWING, MO, US, 63440

https://fretwellland.com

21229 260th Street, Ewing, MO, US, 63440

This 1,620 sq ft home was new in 2002, with 37 secluded acres, 15 acres of timber on the south side of property, and a 1.4 acre lake, you'll never want to leave! The home features an open floor plan, private back patio, finished basement, and oversized 2-car garage. The main level features a sunny ...

Read more

- 3 beds
- 2 baths
- Residential
- Single Family Residence
- Closed
- 1620 sq ft