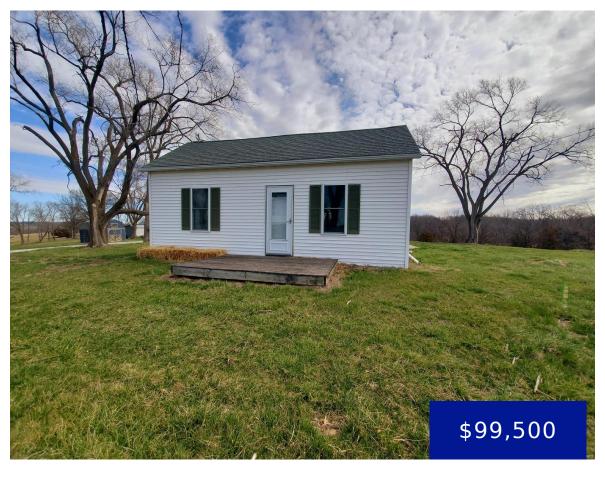

### 21303 STATE HWY 81, KAHOKA, MO, US, 63445

https://fretwellland.com

21303 State Hwy 81, Kahoka, MO, US, 63445

Here's a deal – located just north of Kahoka on 2.5 acres this 952 sq ft, 1-2 bed, 1-bath home offers a cozy interior, private back deck & finished 2-car detached garage. With a great location right along blacktop Hwy 81, it is hard to find homes like this on acreage! Inside you'll find a ...

Read more

- 1 bed
- 1 bath
- Residential
- Single Family Residence
- Closed
- 952 sq ft