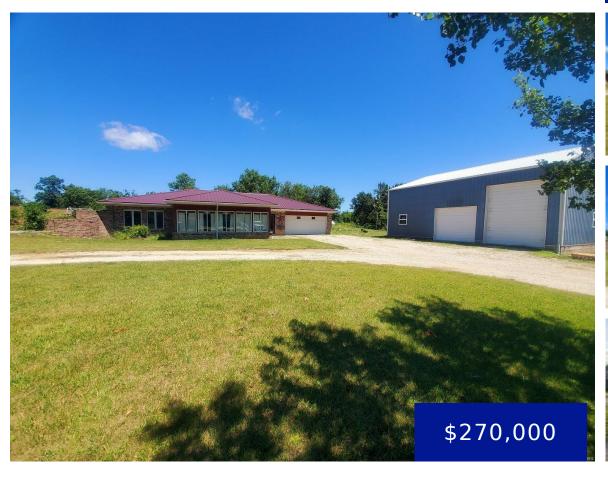

### 21308 250TH STREET, LEWISTOWN, MO, US, 63452

https://fretwellland.com

21308 250th Street, Lewistown, MO, US, 63452

Just what you have been looking for – small acreage & an ideal location! This property includes 4.9 acres that is approximately half timber with an efficient earth-berm home and a  $32\times40$  shed. With 2-3 bedrooms, 2.5-baths, and a large beautiful sunroom addition built in 2001, there is plenty of room for entertaining here. You'll ...