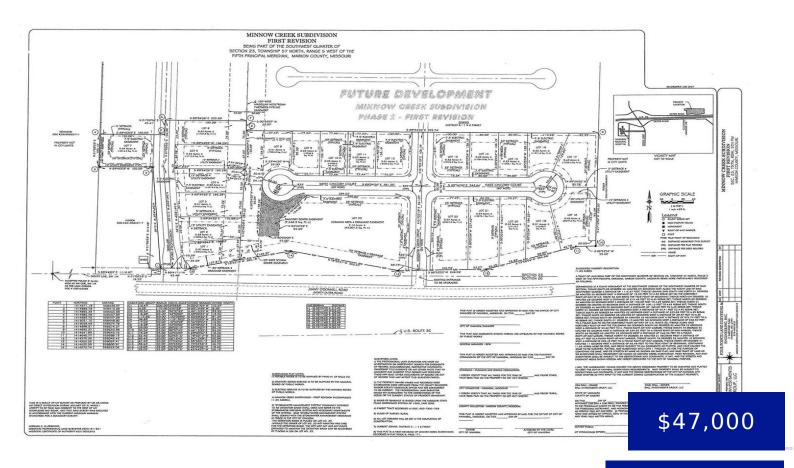

## 22 EAST CHICORY COURT, HANNIBAL, MO, US, 63401

https://fretwellland.com

Minnow Creek proudly serves as one of Hannibal Missouri's newest and most promising subdivisions. Currently, This ideal location is in close proximity to Hannibal Regional Hospital, other medical facilities, industrial parks, businesses, schools, restaurants and shopping centers. The new subdivision is within the city limits of Hannibal which offers excellent fire and police protection. Sidewalks ...