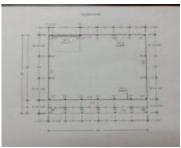

### 22, HAYLON, ROAD, PERRY, RALLS, 63462

https://fretwellland.com

22, Haylon, Road, Perry, Ralls, 63462









Are you looking for a Barndominium located near Mark Twain Lake? If so, look no further. This currently under construction  $36^{\circ} \times 36^{\circ}$  Barndominium is located on an unrestricted 3.57-acre tract near Mark Twain Lake. It features a metal roof, metal siding, lean to, concrete floor with bathroom and kitchen roughed in, water, electricity, and ...

Read more

- 0 beds
- 0 baths
- Land
- Active
- 0 sq ft



Google



#### Call us now

Phone: 573-767-5436

Email: info@fretwellland.com



# **Building Details**

**New Construction?:** No

### **Amenities & Features**

Waterfront Access?: No Garage?: No

**Private Pool?:** No **Utilities:** Underground Utilities, Sewer Not Available, Electricity

Available

Fireplace?: No

# **Nearby Schools**

Attached Garage?: No

Elementa