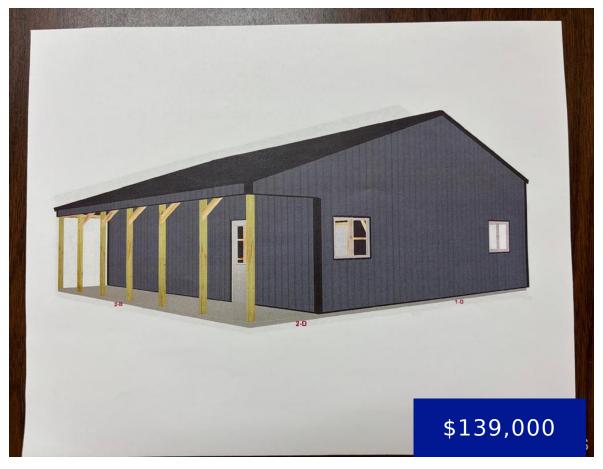

### 22, HAYLON, ROAD, PERRY, RALLS, 63462

https://fretwellland.com

22, Haylon, Road, Perry, Ralls, 63462

Are you looking for a Barndominium located near Mark Twain Lake? If so, look no further. This currently under construction  $36^{\circ} \times 36^{\circ}$  Barndominium is located on an unrestricted 3.57-acre tract near Mark Twain Lake. It features a metal roof, metal siding, lean to, concrete floor with bathroom and kitchen roughed in, water, electricity, and ...