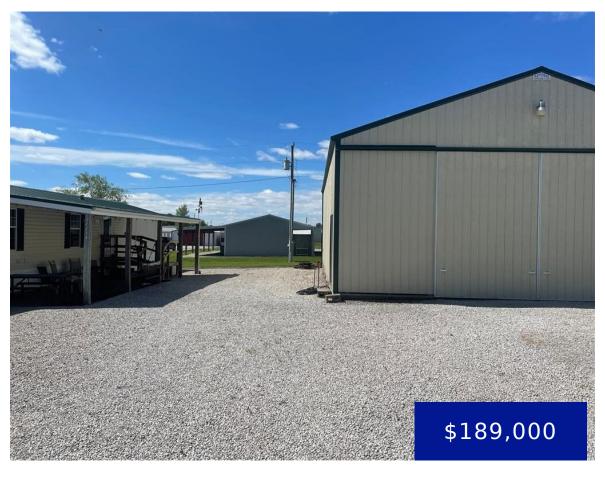

## 22234 DOGWOOD ESTATES LOOP, PERRY, MO, 63462

https://fretwellland.com

22234 Dogwood Estates Loop, Perry, MO, 63462

HEY Mark Twain Lake! Here it is! Complete setup just off Route J & Joanna Drive, Perry, MO! Like new  $36 \times 50$  metal building with RV Hookups inside & outside. Covered entertainment area & a 1200+ sq. ft. 2000 model manufactured home with open floor plan, 2 bedrooms & 2 baths, all located in ...