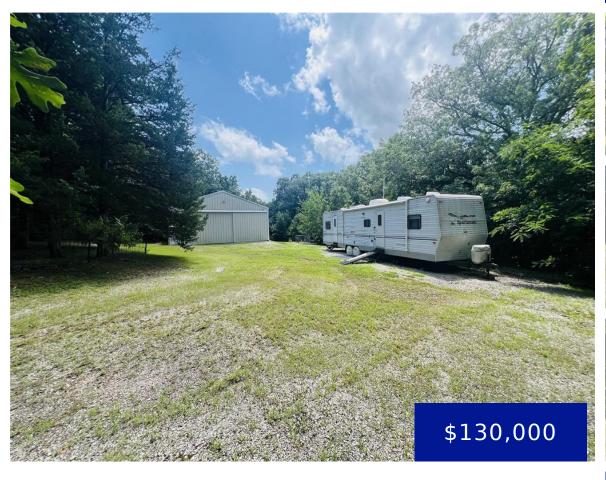

### 22733 LICK CREEK ESTATES, PERRY, MO, 63462

https://fretwellland.com

22733 Lick Creek Estates, Perry, MO, 63462

GETAWAY AT THE MARK TWAIN LAKE! Located in Lick Creek Estates, this lot is the ideal location at the Lake, that is close to everything! Less than 5 minutes to Blackjack Marina, Ray Behrens Boat Ramp & Rustic Oak Restaurant. This property features an AMAZING 40'x30' garage with 220V electric and two 9" tall sliding ...