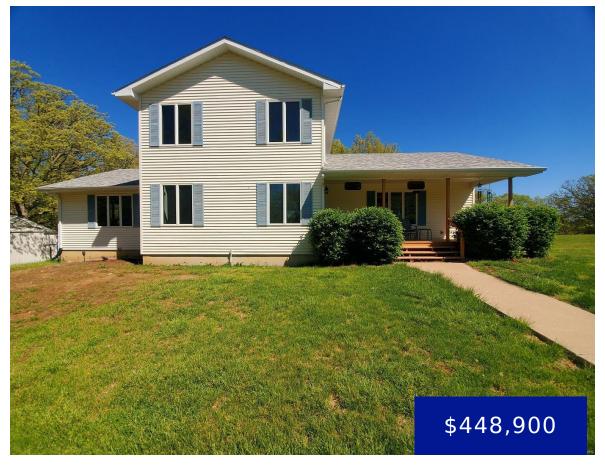

# 22932 RAINBOW BASIN TRL, KIRKSVILLE, MO, US, 63501

https://fretwellland.com

22932 Rainbow Basin Trl, Kirksville, MO, US, 63501

These views! Once you turn down the drive you won't want to leave – surrounded by timber & wildlife this secluded 2,401 sq ft home offers 3-4 bedrooms, 4-baths, a sunny interior, open floor plan, wood floors, a master suite, finished basement and the best views off the covered front porch or back deck. You'll ...