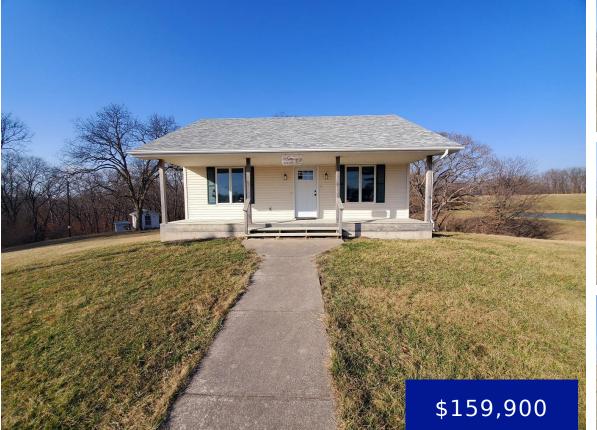

# 22954 RAINBOW BASIN TRL, KIRKSVILLE, MO, US, 63501

https://fretwellland.com

You won't find another setup quite like this one – this cozy bungalow was new in 1996, and has been meticulously maintained ever since. You'll love the open floor plan and the countryside views out of any window. The open kitchen/dining offers plenty of cabinet, counter & dining space, with all appliances (including washer & ... Read more

22954 Rainbow Basin Trl, Kirksville, MO, US, 63501

- 2 baths
- Residential
- Single Family
- Residence
- Closed
- 720 sq ft