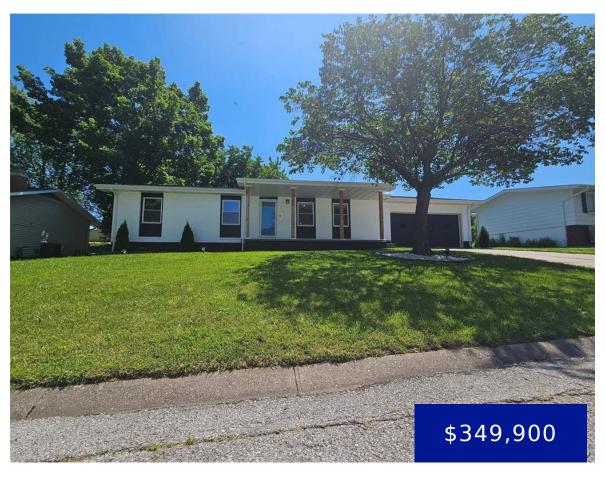

### 23 HAMLIN HEIGHTS DRIVE, HANNIBAL, MO, 63401

https://fretwellland.com

23 Hamlin Heights Drive, Hannibal, MO, 63401

Picture-perfect and move-in ready! This beautifully updated ranch offers the perfect blend of charm and modern convenience with 4 spacious bedrooms plus an additional sleeping room ideal for guests, a home office, or hobby space. You'll love the 3 full bathrooms, all thoughtfully updated with stylish finishes. Step inside to find a warm, inviting open ... Read more

- 4 beds
- 3 baths
- Residential
- Single Family Residence
- Active
- 2688 sq ft