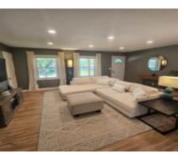

# **Rooms**

| Room type        | Dimensions | Level    | Length | Width |
|------------------|------------|----------|--------|-------|
| Dining Room      | 20x8       | Main     | 20     | 8     |
| Living Room      | 20x13      | Main     | 20     | 13    |
| Bathroom         | 7x4        | Main     | 7      | 4     |
| Bedroom          | 13x11      | Main     | 13     | 11    |
| Primary Bedroom  | 13x12      | Main     | 13     | 12    |
| Primary Bathroom | 9x4        | Main     | 9      | 4     |
| Bedroom 3        | 8x13       | Main     | 8      | 13    |
| Bedroom 4        | 18x10      | Basement | 18     | 10    |
| Bonus Room       | 12x13      | Basement | 12     | 13    |
| Family Room      | 32x12      | Basement | 32     | 12    |
| Laundry          | 12x13      | Basement | 12     | 13    |
| Bathroom 3       | 8x7        | Basement | 8      | 7     |