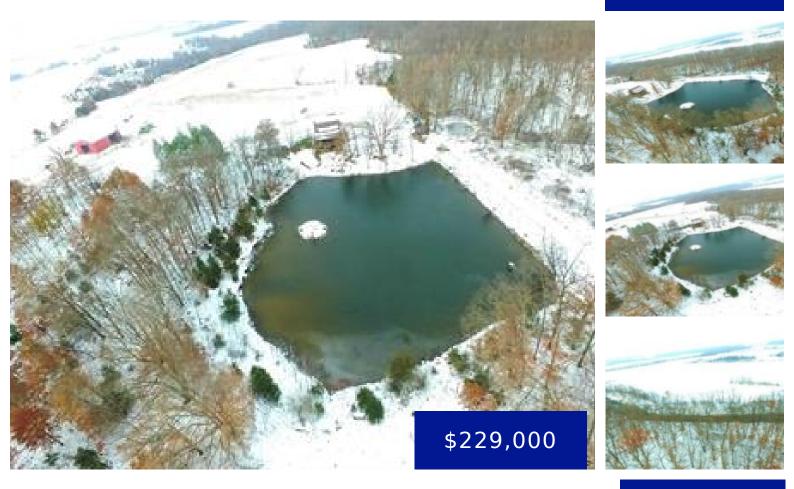

#### 23078 GRANITE AVENUE, LEWISTOWN, MO, US, 63452

https://fretwellland.com

23078 Granite Avenue, Lewistown, MO, US, 63452

Looking for seclusion? This log cabin is tucked back in the woods just off Granite Ave between Hwy 16 & Hwy 6, an ideal location close to Lewis Co Schools & only 25 min to the Quincy bridge. The open floor plan makes this an ideal family home or hunting cabin – featuring hardwood floors, ... <u>Read more</u>

- 2 beds
- 2 baths
- Residential
- Single Family Residence
- Closed
- 1420 sq ft