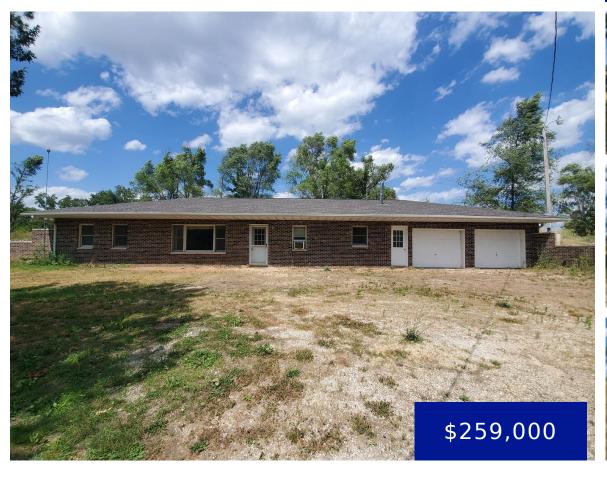

### **23143 STATE HWY C, EWING, MO, US, 63440**

https://fretwellland.com

23143 State Hwy C, Ewing, MO, US, 63440

Low maintenance living here! This very well-built earth berm home offers efficient & low-maintenance living with a brick exterior, shingle roof, open floor plan, big bedrooms, sunny kitchen & much more. Currently on a window-unit a/c and baseboard heat – these keep the house comfortable year round, but there is also a wood furnace (with ...

## **Building Details**

**Cooling features:** Wall/Window Unit(s)

ParkingTotal: 2

Heating: Baseboard, Electric, Wood

Exterior material: Brick

Architectural Style: Earth House, Traditional

**New Construction?:** No