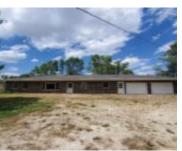

### **23143 STATE HWY C, EWING, MO, US, 63440**

https://fretwellland.com

23143 State Hwy C, Ewing, MO, US, 63440

Low maintenance living here! This very well-built earth berm home offers efficient & low-maintenance living with a brick exterior, shingle roof, open floor plan, big bedrooms, sunny kitchen & much more. Currently on a window-unit a/c and baseboard heat – these keep the house comfortable year round, but there is also a wood furnace (with ...

## **Building Details**

**Cooling features:** Wall/Window Unit(s)

ParkingTotal: 2

Heating: Baseboard, Electric, Wood

Exterior material: Brick

Architectural Style: Earth House, Traditional

**New Construction?:** No