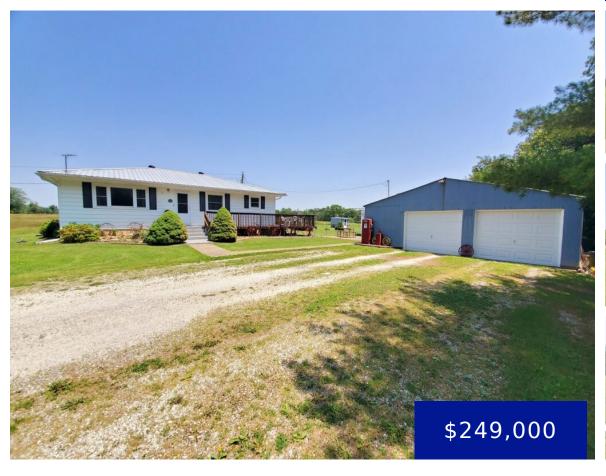

### 23218 PONDEROSA AVE, LA GRANGE, MO 63448, USA

https://fretwellland.com

23218 Ponderosa Ave, La Grange, MO 63448, USA

These don't come along often – this country home has been in the same hands since 1971, and it shows! This very well-maintained 5-bed, 2-bath home sits on a secluded 1.8 acre tract just outside of LaGrange, with sweeping country views and a quiet setting, this just might be what you have been waiting for. ...

## **Building Details**

Cooling features: Central **Heating features:** Forced air gas furnace

Garage spaces: 2 Architectural Style: Traditional, Ranch

New Construction?: No ParkingTotal: 2

**Heating:** Forced Air Floor covering: Carpet, Vinyl

**Basement:** Bathroom, Concrete, Egress Exterior material: Aluminum Siding Window, Exterior Entry, Full, Interior Entry,

Sleeping Area, Storage Space

Roof: Metal Parking: Detached, Garage Door Opener, Offstreet, Oversized, Storage, Workshop in Garage

### **Amenities & Features**

Waterfront Access?: No Garage?: Yes

Attached Garage?: No Fireplace?: No

Private Pool?: No **Security Features:** Smoke

Detector(s)

Window Features: Some Insulated Wndws, Some

Storm Doors. Some Tilt-In Windows

**Utilities:** Electricity Connected, Water Connected

Features: Ceiling Fan(s), Dining Room, Living Room,

Shower, Workshop/Hobby Area

**Exterior Features:** Storage, Private

Yard

Amenities: Electric Oven, Electric Range, Refrigerator, Washer/Dryer