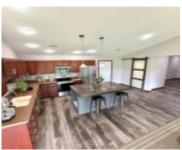

**Features:** Butler Pantry, Cathedral Ceiling(s), Country Kitchen, Crown Molding, Dining Room, Eat-in Kitchen, Kitchen Island, Kitchen/Dining Room Combo, Pantry, Recessed Lighting, Walkin Closet(s), Walk-In Pantry, Workshop/Hobby Area