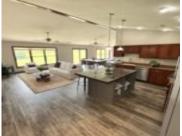

**Features:** Butler Pantry, Cathedral Ceiling(s), Country Kitchen, Crown Molding, Dining Room, Eat-in Kitchen, Kitchen Island, Kitchen/Dining Room Combo, Pantry, Recessed Lighting, Walkin Closet(s), Walk-In Pantry, Workshop/Hobby Area