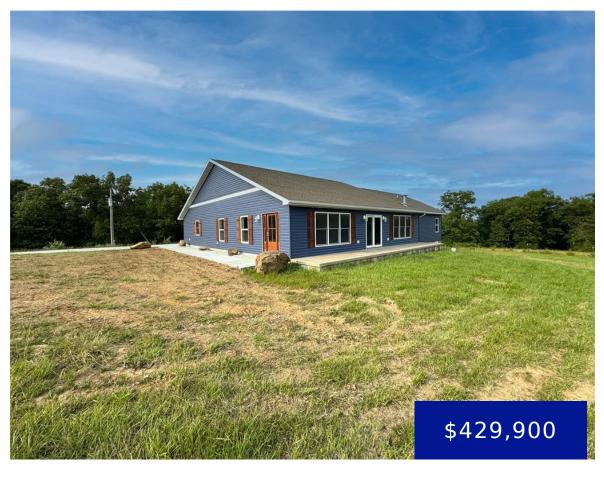

### 23446 GRANITE AVENUE, LEWISTOWN, MO, 63452

https://fretwellland.com

23446 Granite Avenue, Lewistown, MO, 63452

Welcome to 23446 Granite Ave, where modern design meets country serenity. With over 2,200 sq ft of fully remodeled space, this 4-bedroom, 2.5-bath home boasts vaulted ceilings, a striking concrete island centerpiece, and a spacious primary suite. Two laundry rooms add convenience, while 8 secluded acres offer endless possibilities—from hunting and gardening to peaceful living. ...

Read more

- 4 beds
- 2 baths
- Residential
- Single Family Residence
- Active
- 2293 sq ft