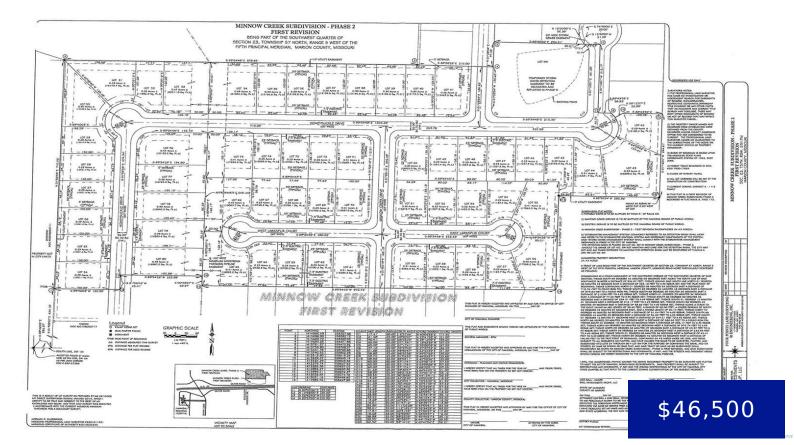

### 24 HONEYSUCKLE DRIVE, HANNIBAL, MO, US, 63401

https://fretwellland.com

24 Honeysuckle Drive, Hannibal, MO, US, 63401

Minnow Creek proudly serves as one of Hannibal Missouri's newest and most promising subdivisions. Currently, This ideal location is in close proximity to Hannibal Regional Hospital, other medical facilities, industrial parks, businesses, schools, restaurants and shopping centers. The new subdivision is within the city limits of Hannibal which offers excellent fire and police protection. Sidewalks ... Read more