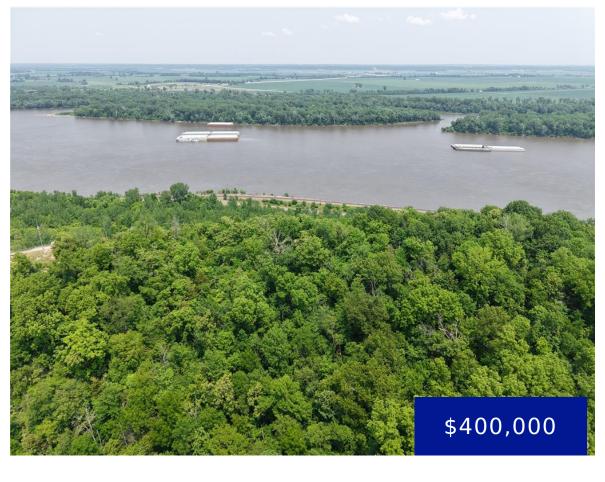

#### 24 LOVERS LEAP, HANNIBAL, MO, 63401

https://fretwellland.com

24 Lovers Leap, Hannibal, MO, 63401

Perched high above the mighty Mississippi River, this breathtaking 24.7-acre property offers unparalleled panoramic views of the river, the rolling bluffs, and the charming skyline of downtown Hannibal, Missouri. Known locally as Lover's Leap, this iconic location blends natural beauty with rich cultural lore, making it ideal for development, tourism, or a private retreat. With ... Read more