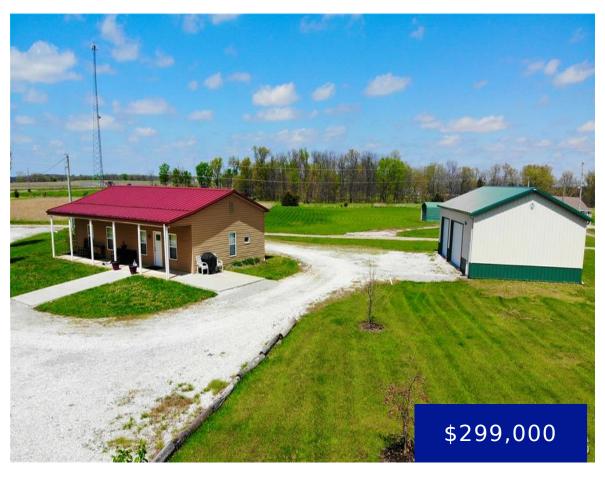

#### **24226, HIGHWAY 107, STOUTSVILLE, MONROE, 65283**

https://fretwellland.com

24226, Highway 107, Stoutsville, Monroe, 65283

PRICED TO SELL! Six acres with NO RESTRICTIONS! This home is located just THREE minutes to 107 boat ramp and FIVE minutes to Route U boat ramp making it prime access for outdoor enthusiasts and water lovers. The property has seen recent upgrades, such as new kitchen cabinets, countertops, beautiful stainless steel appliances, and new ... Read more

- 3 beds
- 2 baths
- Residential
- Single Family Residence
- Active
- 1500 sq ft